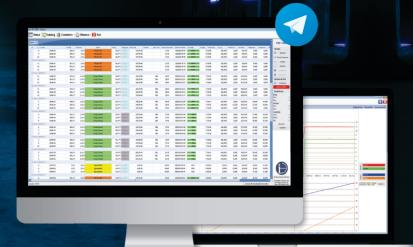

## iDFBC View

Manage the formation channels in a simple and smart way, with the software most utilized for batteries manufacturers.

Multi-language Software

iDevices Technology, accuracy and reliability, charging and testing your battery.

## **iDFBC VIEW**

Management of the formation and recharge channels in a simple and smart way.

- Modern and intuitive interface.
- · Visualization of charts online.
- High-speed ethernet communication
- See the historic of formation and export data to Excel, CSV, Pdf, or Html.
- User control and access permissions
- Alarms configuration.