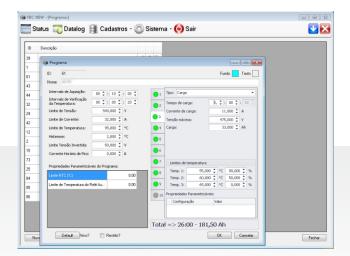

### **IDCLT VIEW**

The most modern solution to test management, software most utilized by battery manufacturers and test laboratories.

- Smart, customizable and complete interface.
- SQL database supports a large volume of data.
- High-speed Ethernet communication.
- Export data to Excel, CSV, Pdf, or Html.
- Visualization of graphs and tables in real-time.
- Test program database, based on key test specifications, SAE, EN, JIS, and others.

## **iDFBC VIEW**

Management of the formation and recharge channels in a simple and smart way.

- Modern and intuitive interface.
- · Visualization of charts online.
- High-speed ethernet communication
- See the historic of formation and export data to Excel, CSV, Pdf, or Html.
- User control and access permissions
- Alarms configuration.