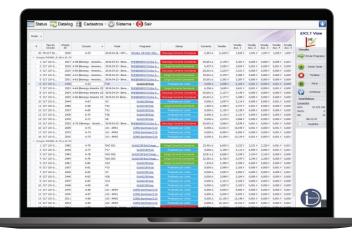

## **Software iDCLT and IDFBC View**

The IDCLT and IDFBC View are management software developed to meet the needs of the battery manufacturers and test laboratories.

### **IDCLT VIEW**

The most modern solution to test management, software most utilized by battery manufacturers and test laboratories.

- Smart, customizable and complete interface.
- SQL database supports a large volume of data.
- High-speed Ethernet communication.
- Export data to Excel, CSV, Pdf, or Html.
- Visualization of graphs and tables in real-time.
- Test program database, based on key test specifications, SAE, EN, JIS, and others.