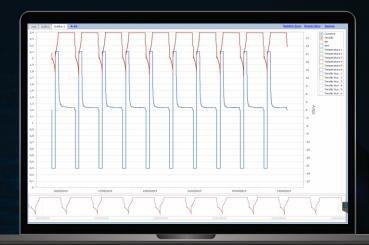

# iDGLT View

The main tool for analysis, development, and validation, it is present in the certifying laboratories and battery manufacturers.

### **IDCLT VIEW**

The most modern solution to test management, software most utilized by battery manufacturers and test laboratories.

- Smart, customizable and complete interface.
- SQL database supports a large volume of data.
- High-speed Ethernet communication.
- Export data to Excel, CSV, Pdf, or Html.
- Visualization of graphs and tables in real-time.
- Test program database, based on key test specifications, SAE, EN, JIS, and others.